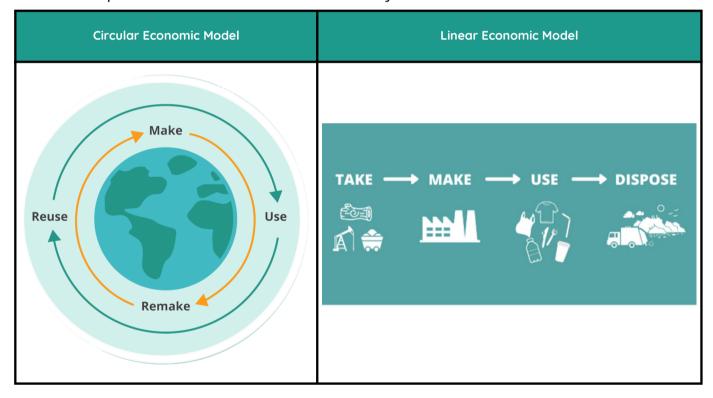

## Comparison Between the Two Economic Models

- 1. Review the structure of the two models below and notice key differences
- 2. Answer questions below as instructed in activity 1

| . How is a circular economic model different from our current economic model? rovide an example to demonstrate. |  |  |  |  |  |
|-----------------------------------------------------------------------------------------------------------------|--|--|--|--|--|
|                                                                                                                 |  |  |  |  |  |
|                                                                                                                 |  |  |  |  |  |
|                                                                                                                 |  |  |  |  |  |
|                                                                                                                 |  |  |  |  |  |
|                                                                                                                 |  |  |  |  |  |
|                                                                                                                 |  |  |  |  |  |
|                                                                                                                 |  |  |  |  |  |
|                                                                                                                 |  |  |  |  |  |
|                                                                                                                 |  |  |  |  |  |
|                                                                                                                 |  |  |  |  |  |
|                                                                                                                 |  |  |  |  |  |
|                                                                                                                 |  |  |  |  |  |
|                                                                                                                 |  |  |  |  |  |
|                                                                                                                 |  |  |  |  |  |
|                                                                                                                 |  |  |  |  |  |
|                                                                                                                 |  |  |  |  |  |
|                                                                                                                 |  |  |  |  |  |
|                                                                                                                 |  |  |  |  |  |